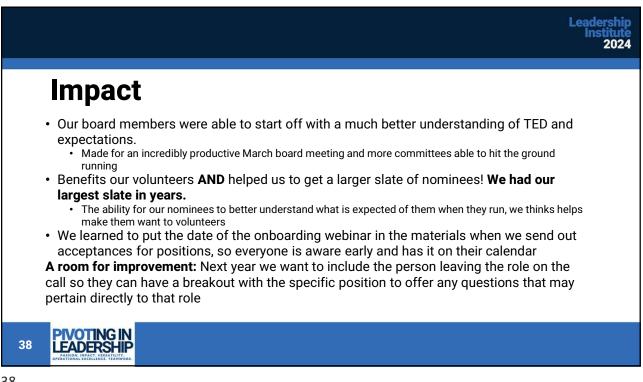

## **THANK YOU**Recommend: More formal onboarding of volunteers. Helps volunteers engage early and feel invested right from the start Live binder is a great tool to not only keep your onboarding information organized, but TED uses this for all our board materials. This is an additional tool when new members join the board they can easily go back and read minutes/material from all the past board meetings. If you have any questions please don't hesitate to reach out to ted@excpetionalchildren.org