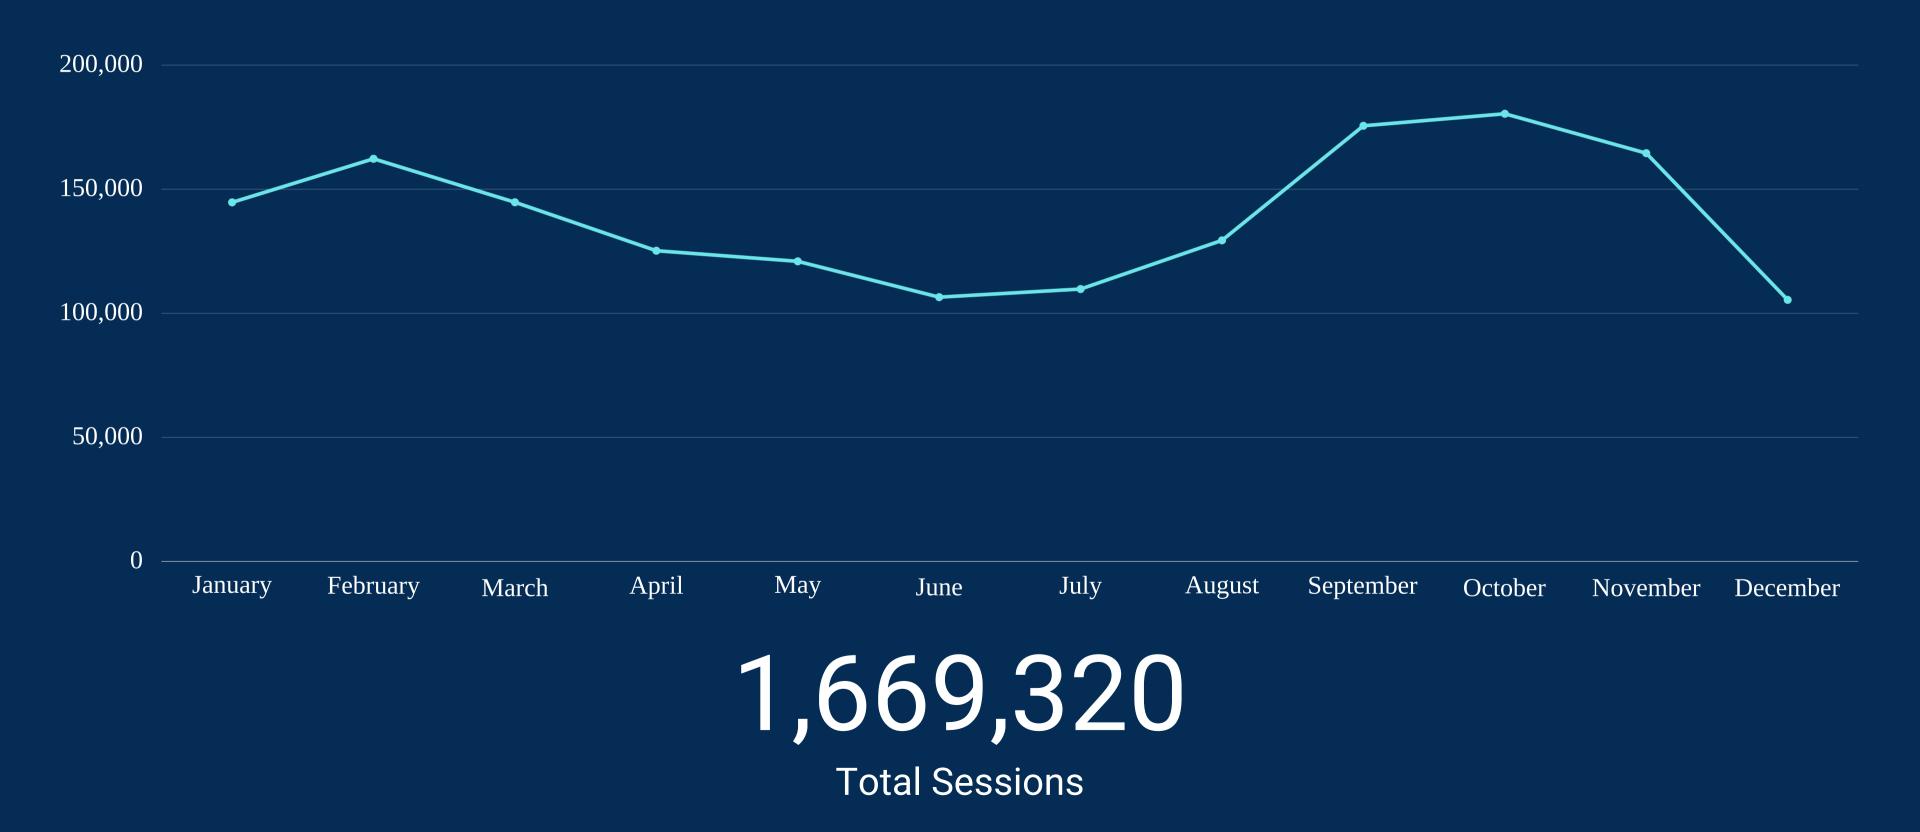

### Website

CEC's website serves as the landing page for CEC's resources, news, information, and more.

Total Users