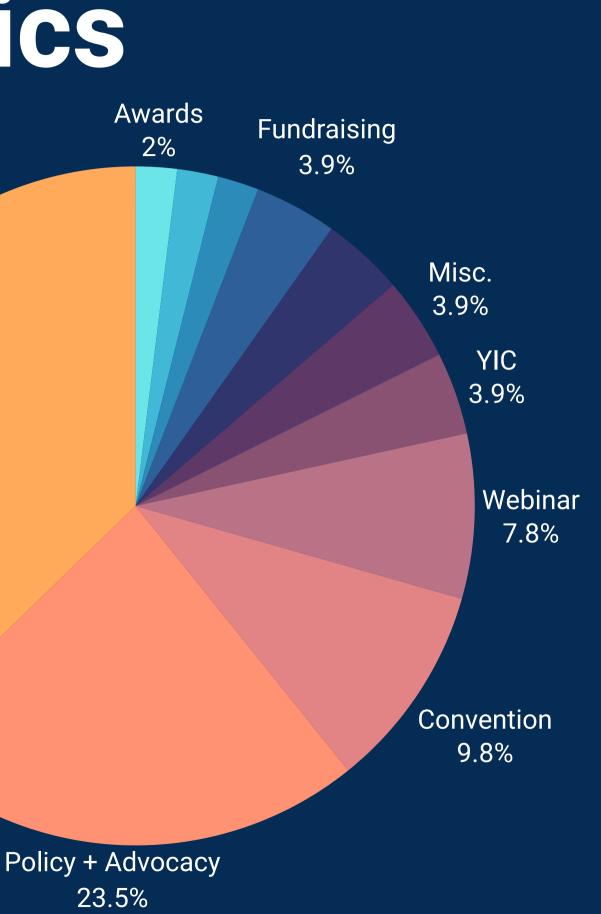

### LinkedIn - Top Topics

Convention 20%

Convention
Policy + Advocacy
Holiday/Occasion

Policy + Advocacy 18%

> Holiday/Occasion 16%