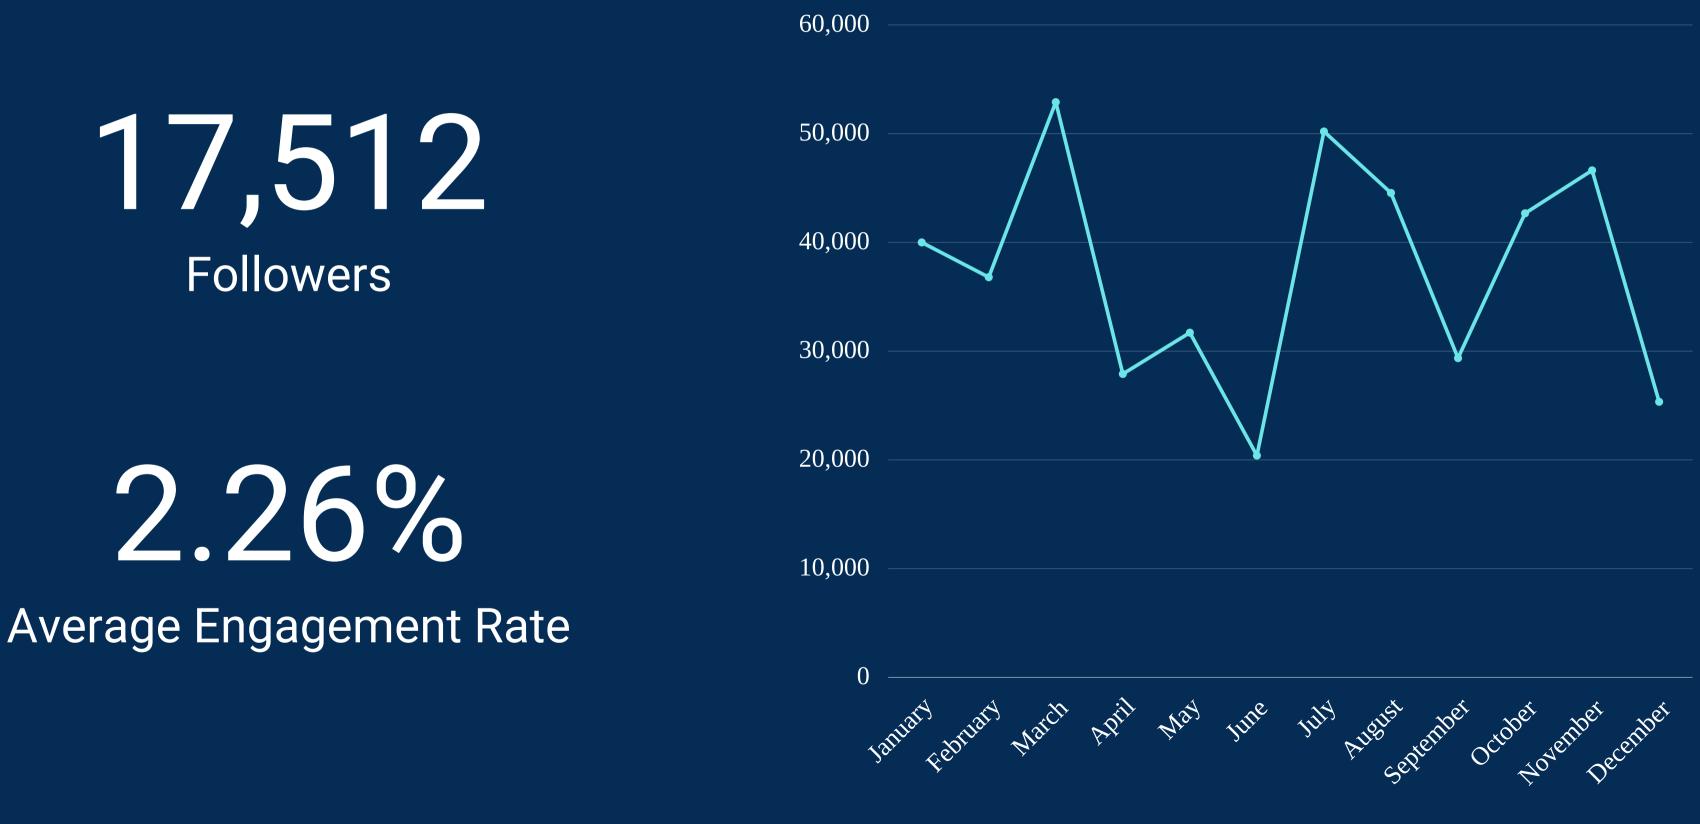

| 54,091    | 2,051,104   |
| Twitter/X         | 17,512    | 448,448     |
| Instagram         | 2,796     | 144,550     |
| LinkedIn          | 16,972    | 168,948     |



| Engagements | Engagement Rate |  |
|-------------|-----------------|--|
| 12,812      | 2.16%           |  |
| 8,821       | 2.26%           |  |
| 6,291       | 5%              |  |
| 10,950      | 5.23%           |  |

### Facebook

500,000

400,000

300,000

100,000



### 54,091 Followers

#### Reach

### Facebook - Top Topics

Policy + Advocacy 28%

1. Policy + Advocacy 2. Holiday/Occasion 3. News Article/Awards

> Holiday/Occasion 22%





### Instagram



#### Impressions

### Instagram - Top Topics

Holiday/Observation 37.3%

1. Holiday/Occasion 2. Policy + Advocacy 3. Convention



### **Twitter/X**



17,512 Followers

#### Impressions

### **Twitter/X - Top Topics**

# Policy + Advocacy Convention News Article

Policy + Advocacy 38%

Convention 12%



### LinkedIn

16,972 25,000 20,000

15,000

30,000

5.23% Average Engagement Rate

Followers

0



#### Impressions

### LinkedIn - Top Topics

Convention 20%

Convention
Policy + Advocacy
Holiday/Occasion

Policy + Advocacy 18%

> Holiday/Occasion 16%



### Website

CEC's website serves as the landing page for CEC's resources, news, information, and more.









Total Users





### Demographics - Gender

Male 25.4%





#### 18-24 27.5%

25-34 21.1%

### Most Visited Pages

| Homepage                                     |  |
|----------------------------------------------|--|
| Sign-In                                      |  |
| Se