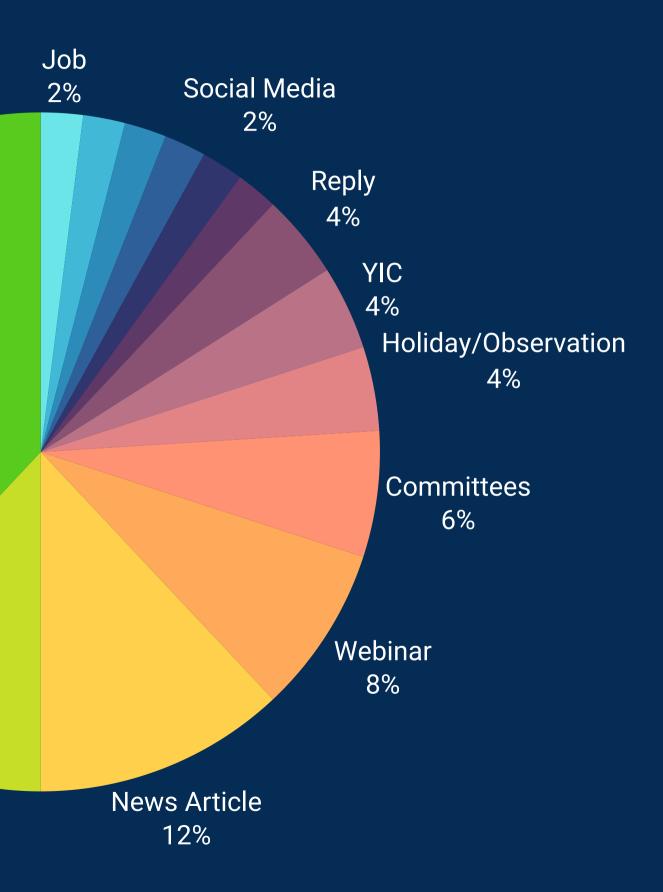

### **Twitter/X - Top Topics**

# Policy + Advocacy Convention News Article

Policy + Advocacy 38%

Convention 12%