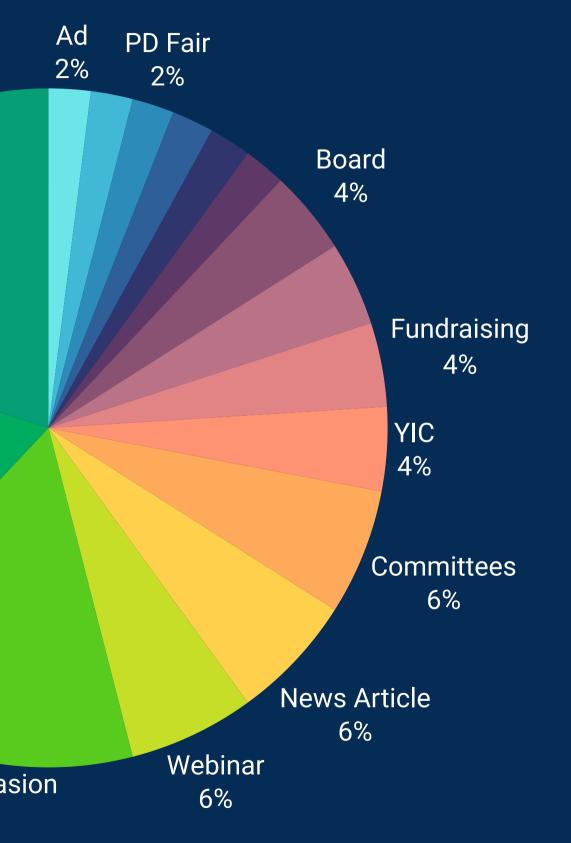

### LinkedIn - Top Topics

Convention 20%

Convention
Policy + Advocacy
Holiday/Occasion

Policy + Advocacy 18%

> Holiday/Occasion 16%