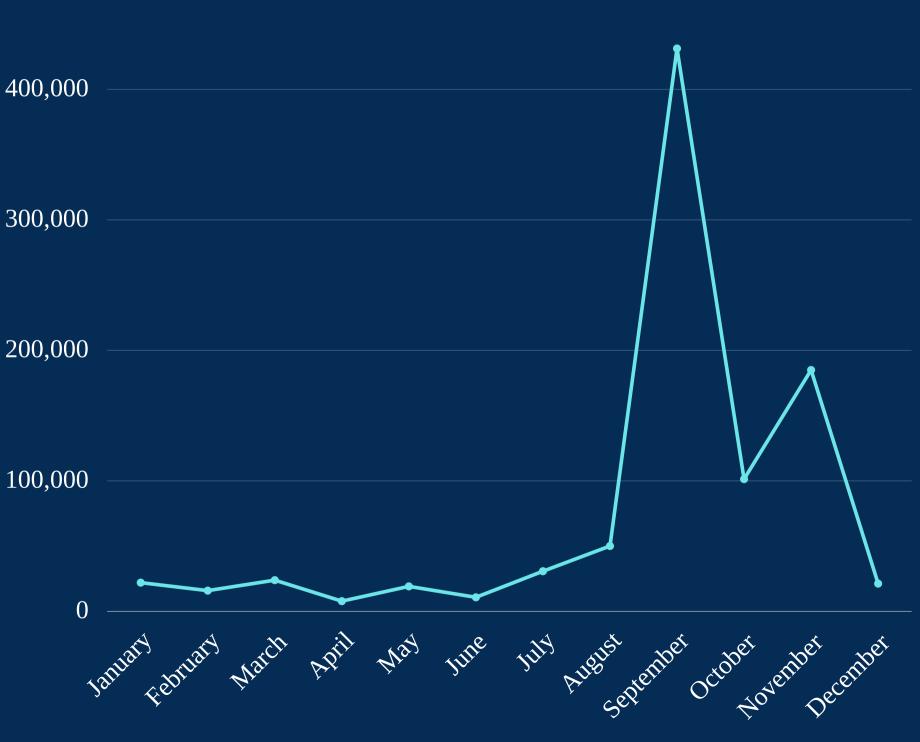

### Facebook

500,000

400,000

300,000

100,000

### 54,091 Followers

#### Reach