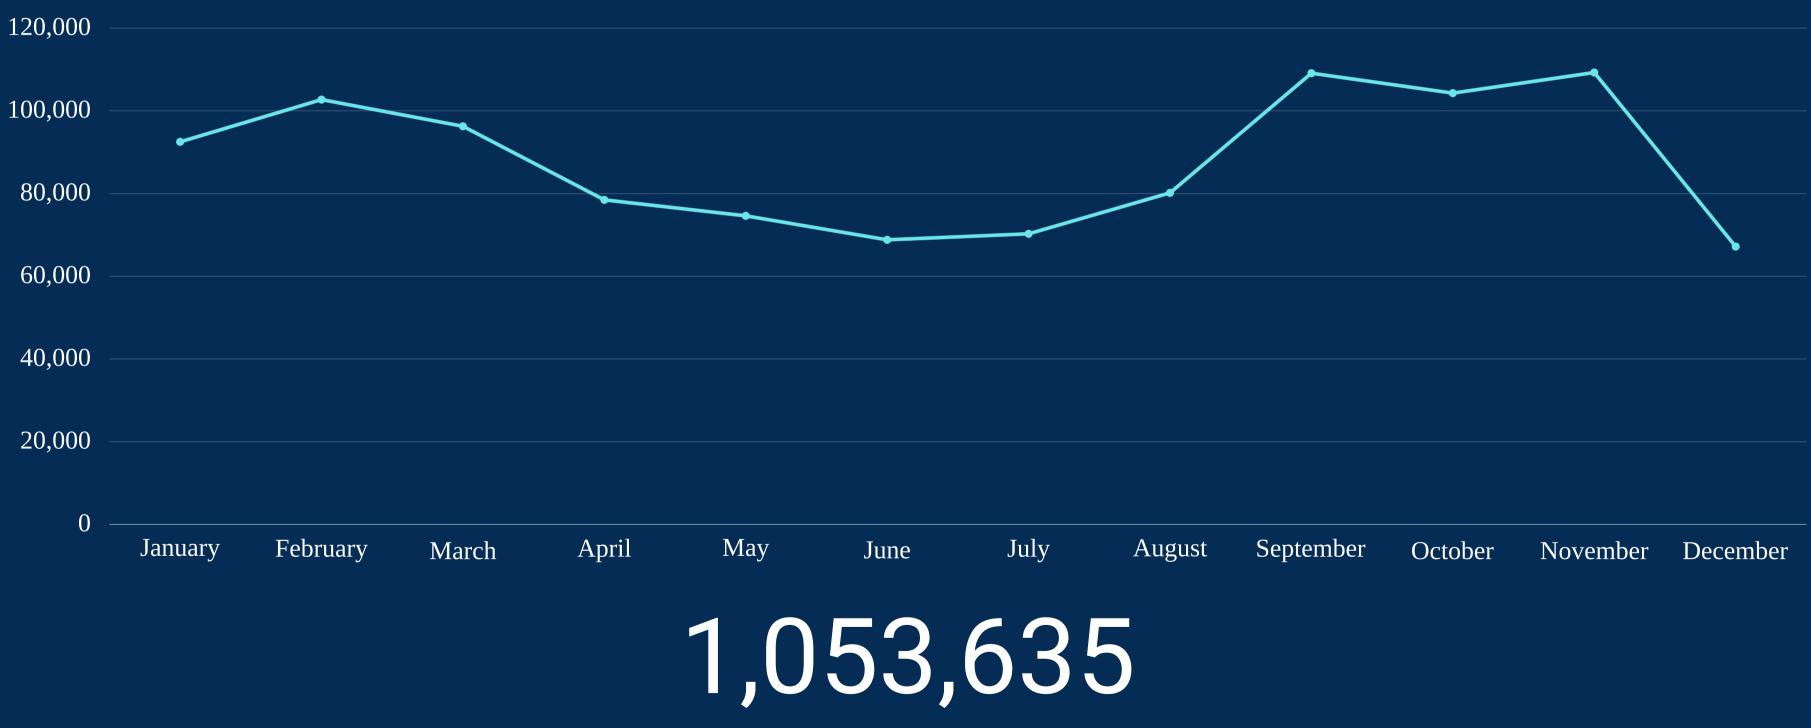

### Website

CEC's website serves as the landing page for CEC's resources, news, information, and more.

Total Users