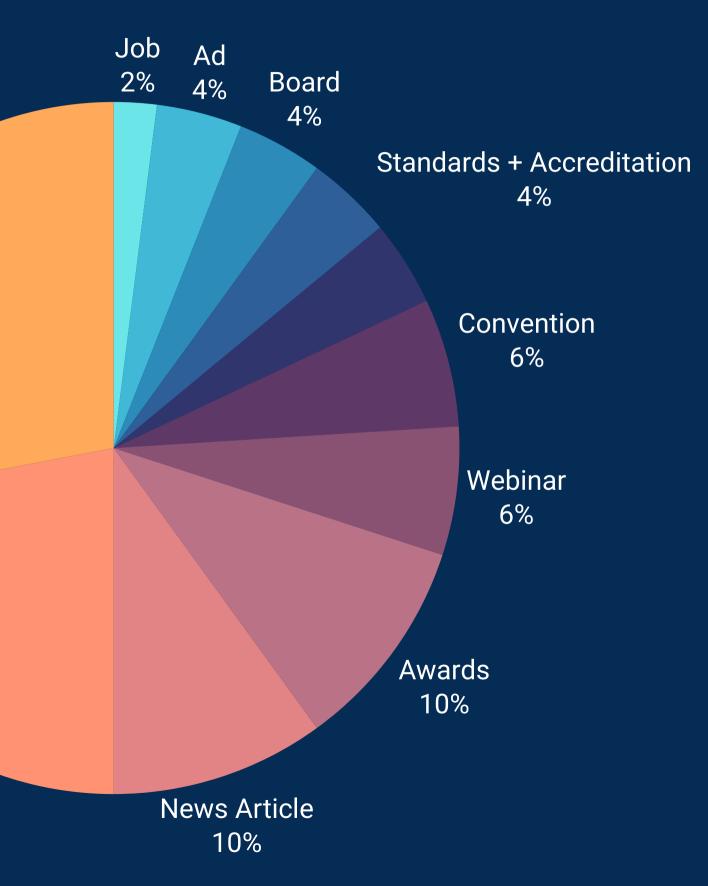

### Facebook - Top Topics

Policy + Advocacy 28%

1. Policy + Advocacy 2. Holiday/Occasion 3. News Article/Awards

> Holiday/Occasion 22%