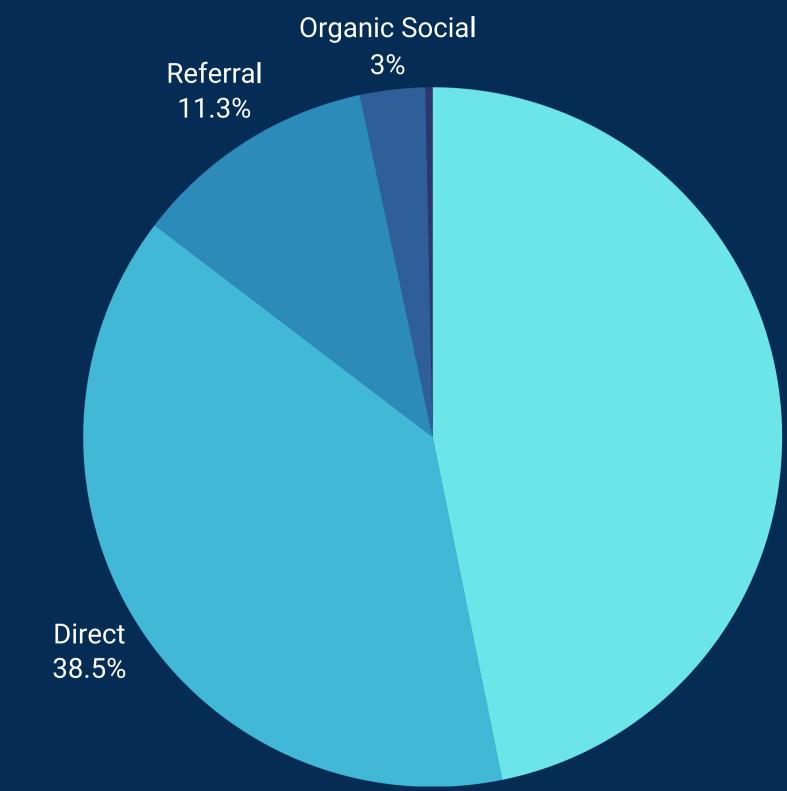

| 8m 58s |
|-----------------------------------------------------------------------------------------------------------------------------|--------|
| Division Reports                                                                                                            | 7m 56s |
| Blog: "NCLD Report Examines Disproportionate<br>Involvement of Youth with Disabilities with the<br>Juvenile Justice System" | 7m 50s |
| Membership Form                                                                                                             | 5m 30s |
| Convention - ProFAIR                                                                                                        | 4m 44s |

s average engagement time

### Acquisition Sources



Organic Search 46.7%