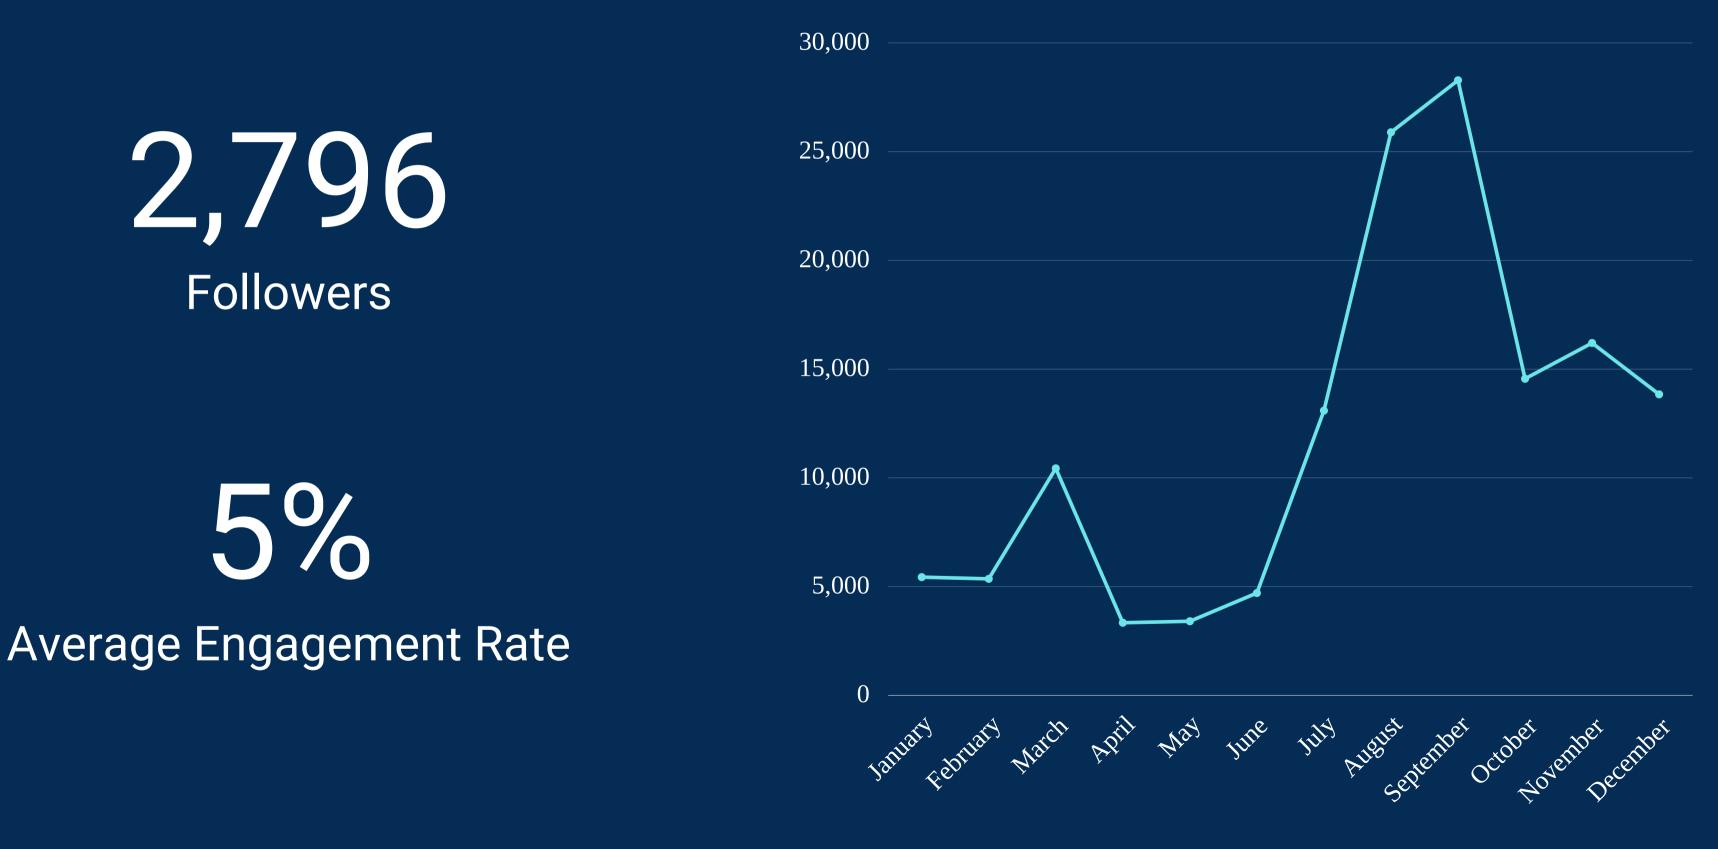

## LinkedIn

### **Overall Performance**

| Marketing Channel | Followers | Impressions |
|-------------------|-----------|-------------|
| Facebook          | 54,091    | 2,051,104   |
| Twitter/X         | 17,512    | 448,448     |
| Instagram         | 2,796     | 144,550     |
| LinkedIn          | 16,972    | 168,948     |



| Engagements | Engagement Rate |  |
|-------------|-----------------|--|
| 12,812      | 2.16%           |  |
| 8,821       | 2.26%           |  |
| 6,291       | 5%              |  |
| 10,950      | 5.23%           |  |

### Facebook

500,000

400,000

300,000

100,000



### 54,091 Followers

#### Reach

### Facebook - Top Topics

Policy + Advocacy 28%

1. Policy + Advocacy 2. Holiday/Occasion 3. News Article/Awards

> Holiday/Occasion 22%





### Instagram



#### Impressions

### Instagram - Top Topics

Holiday/Observation 37.3%

1. Holiday/Occasion 2. Policy + Advocacy 3. Convention



### **Twitter/X**



17,512 Followers

#### Impressions

### **Twitter/X - Top Topics**

# Policy + Advocacy Convention News Article

Policy + Advocacy 38%

Convention 12%



### LinkedIn

16,972 25,000 20,000

15,000

30,000

5.23% Average Engagement Rate

Followers

0



#### Impressions

### LinkedIn - Top Topics

Convention 20%

Convention
Policy + Advocacy
Holiday/Occasion

Policy + Advocacy 18%

> Holiday/Occasion 16%



### Website

CEC's website serves as the landing page for CEC's resources, news, information, and more.









Total Users





### Demographics - Gender

Male 25.4%





#### 18-24 27.5%

25-34 21.1%

### Most Visited Pages

| Homepa