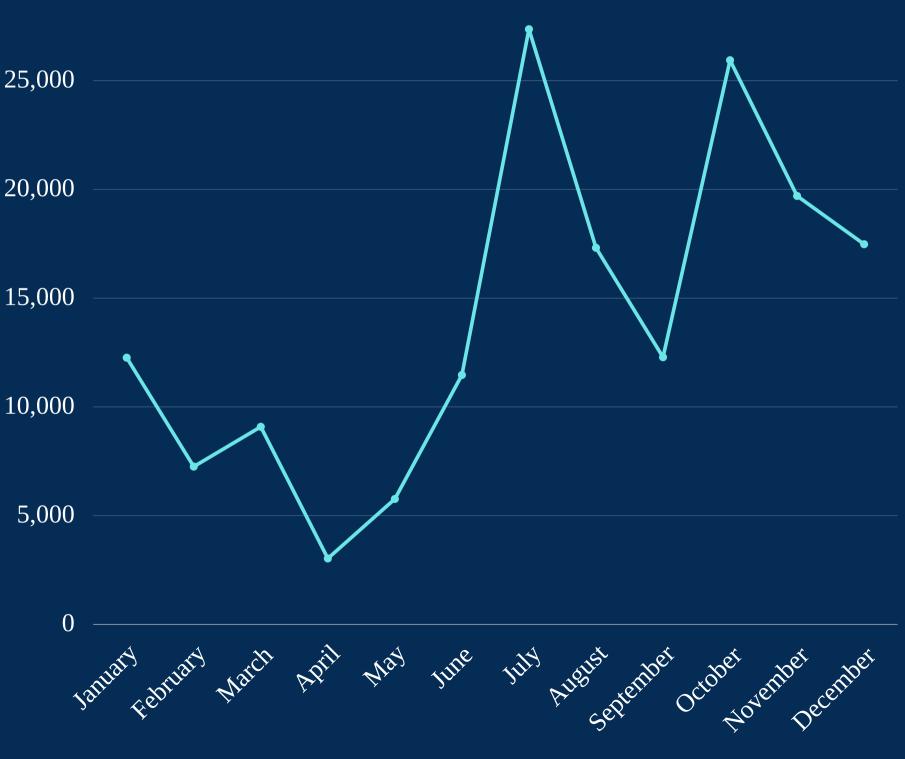

### LinkedIn

16,972 25,000 20,000

15,000

30,000

5.23% Average Engagement Rate

Followers

0

#### Impressions