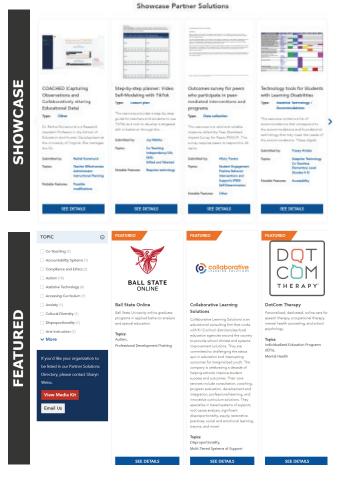

# **PSD Promotional Regions**

The homepage of the partner solutions directory features several options for premier placement on the landing page. **PREMIERE** partners are displayed at the top of the directory. **SHOWCASE** partners are promoted just below. **FEATURED** partners are then listed in alphabetical order, followed by those who select a **STANDARD** listing.