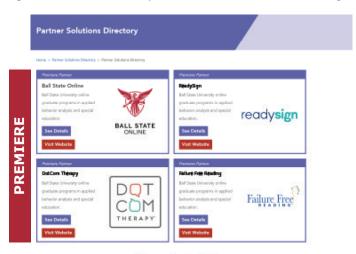

# **PSD Promotional Regions**

The homepage of the partner solutions directory features several options for premier placement on the landing page. **PREMIERE** partners are displayed at the top of the directory. **SHOWCASE** partners are promoted just below. **FEATURED** partners are then listed in alphabetical order, followed by those who select a **STANDARD** listing.