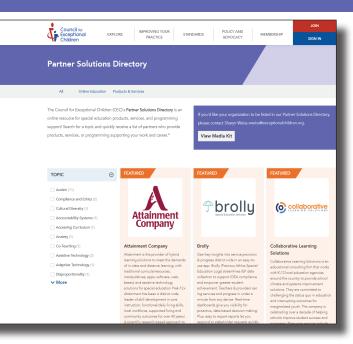

# **PSD Promotional Regions**

The homepage of the partner solutions directory features several options for premier placement on the landing page. **PREMIERE** partners are displayed at the top of the directory. **SHOWCASE** partners are promoted just below. **FEATURED** partners are then listed in alphabetical order, followed by those who select a **STANDARD** listing.