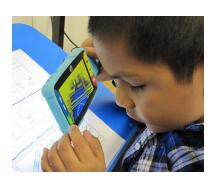

#### Juno

Magnify on-the-go with this powerful, 7-inch LCD touchscreen handheld video magnifier with Optical Character Recognition (OCR). Juno is a great magnifying solution for use during school, work, and recreation activities. Juno can capture and process multiple pages of printed text using OCR, giving users the option to either read the document themselves or have the text spoken aloud using text-to-speech (TTS). Plus, Juno's 18Ø-degree rotating barrel camera supports four camera modes (self-view, reading-view, distance-view, and writing/hobby-view), enabling users to complete grooming tasks, view documents, read a bulletin board, fill out a form, sew, and much more.