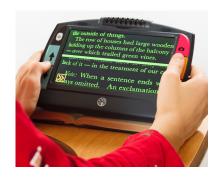

### **Video Mag HD**

The <u>Video Mag HD</u> is a durable handheld video magnifier with a 4.3-inch LCD screen that provides crystal-clear, full-color images by magnifying whatever appears under its auto-focus HD camera by 2x-13x. It is ideal for viewing labels, price tags, receipts, and more.