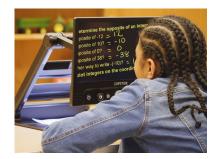

### **MATT Connect Replacement Android 12 Tablet**

The MATT Connect Replacement Android 12 Tablet will upgrade any first-generation MATT Connect to the current MATT Connect V2.1. Upgrading your operating system to Android 12 will result in the ability to run the latest apps, including the pre-installed APH Android apps, enhanced accessibility, longer battery life, quicker start up times, and a dark theme.