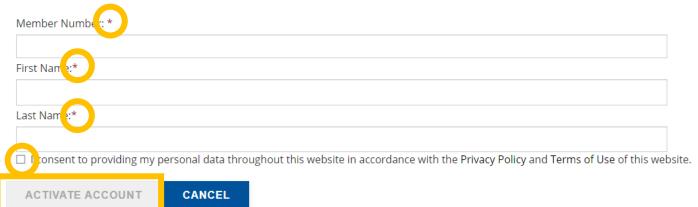

REGISTER ACCOUNT

CANCEL

Quick Activation by Contact ID

Add your Member Number from your welcome email, your first and last names, and confirm the consent box.

All items marked with a red asterisk are required.

Click Activate Account to continue.