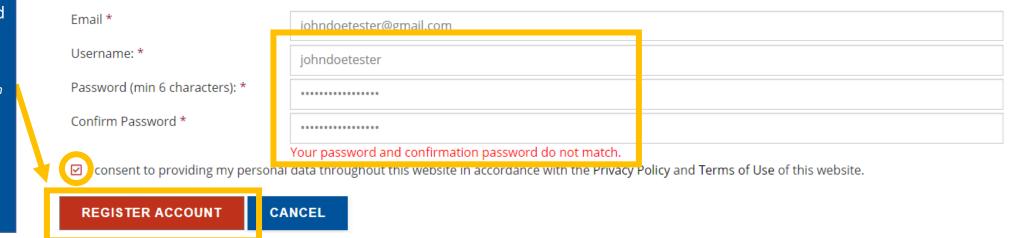

Add your desired username and password. If your password does not match, you will receive a red warning message.

**NOTE**: Please do not use special symbols in your username! (ie: periods, exclamation points, etc.)

Confirm the consent box then click **REGISTER ACCOUNT**.