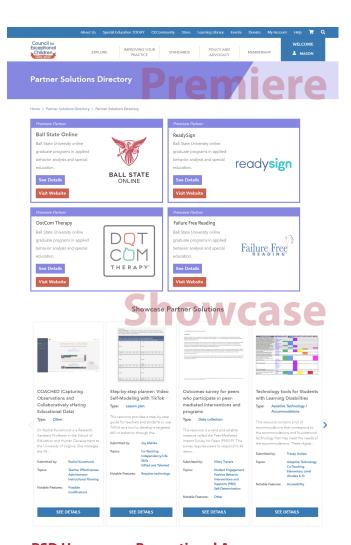

### **PSD Homepage Promotional Areas**

The homepage of the partner solutions directory features several options for premiere placement on the landing page. The image to the top demonstrates the locations of both the PREMIERE and SHOWCASE promotional areas.