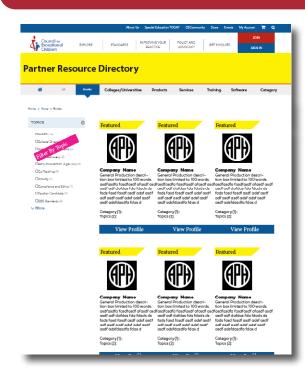

#### **Individual Listing**

#### Each business listing includes:

Business description, logo, business contact information, and up to five pieces of sponsored content. Each sponsored content may include an image, up to 100 words description, and a link back to your website.

## Search Indexing

Each business listing is indexed/filtered by:

Category (1): Products, Services, Colleges/Universities, Trainings, Other Topics (3): Up to three from this list: https://exceptionalchildren.org/topics

#### **Business/Directory Listing**

12-Month Featured Listing (only 6 available)
Featured listings appear on the landing page of
the product/service directory

12-Month Standard Listing \$500

24-Month Standard Listing \$800